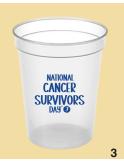

 2. Hat – Embroidered multicolored logo on khaki hat. No date.
 \$7.75 each

3. Stadium Cup – 16 oz.
BPA-free white translucent cup with blue logo.
No date.
89 cents each

**4. Travel Tumbler** – Metallic navy 12 oz double-walled tumbler with stainless steel exterior and plastic interior with a white NCSD logo. No date. **\$6.95 each** 