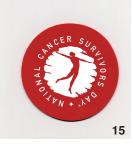

89 cents each

10. Name Tag – White 3" by 2" peel-and-stick tag with blue logo stripe. No date. 15 cents each

**15. Jar Opener** – Jar opener grips lids for easy opening. Textured red rubber circle is 5" in diameter and sports a white NCSD logo. No date. **\$1.45 each** 