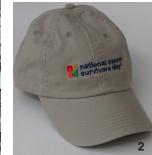

 2. Hat – Embroidered multicolored logo on khaki hat. No date.
 \$7.75 each

3. Stadium Cup – 16 oz.
BPA-free white translucent cup with blue logo.
No date.
89 cents each

**4. Travel Tumbler** – Metallic navy 12 oz double-walled tumbler with stainless steel exterior and plastic interior with a white NCSD logo. No date. **\$6.95 each** 