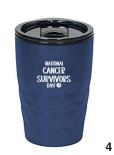

 2. Hat – Embroidered multicolored logo on khaki hat. No date.
 \$7.75 each

3. Stadium Cup – 16 oz.
BPA-free white translucent cup with blue logo.
No date.
89 cents each

**4. Travel Tumbler** – Metallic navy 12 oz double-walled tumbler with stainless steel exterior and plastic interior with a white NCSD logo. No date. **\$6.95 each** 