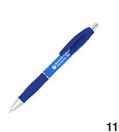

5. Stadium Cup - 16 oz. BPA-free blue cup with white logo. No date. 89 cents each

6

6. Lapel Pin - 34" round die-struck soft enamel "Survivor" lapel pin. No date. \$2.95 each

11. Pen - Blue pen with white logo and trim. Blue ink. No date. 79 cents each