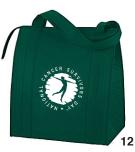

16

7. Survivor's Button - Fill in the blank on 21/4" blue, white, red, and yellow button. 39 cents each

7

12. Thermo-O Tote - Hunter green foil-lined grocery tote is 15" tall, 13" wide, and 10" deep, with zipper closure, two 20" handles, and white logo. No date. \$6.75 each