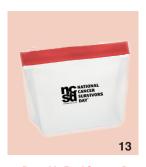

\$6.50 each

**12.** Paper Bag — Sage colored paper bag with blue logo measures 8" wide by 10" high with a 434" gusset. No date. 89 cents each

12

13. Reusable Food Storage Bag

- Frosted white bag with red
zipper and black logo measures
8" wide by 10" high with a
4¾" gusset. No date.
\$2.95 each