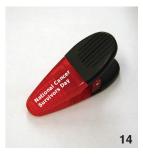

**14. Power Clip** – Red plastic  $3^3/8^n$  long magnetic spring clip with white logo. No date. **\$1.29 each** 

**15. Cosmos Seed Pack** – Black logo on front and back. No date. **69 cents each** 

**16. Banner** – Multicolored 6 ft. by 2 ft. sturdy vinyl banner has grommets on all sides. No date. \$75.00 each