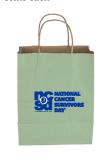

\$6.50 each

**12.** Paper Bag — Sage colored paper bag with blue logo measures 8" wide by 10" high with a 434" gusset. No date. 89 cents each

12

13. Reusable Food Storage Bag

- Frosted white bag with red
zipper and black logo measures
8" wide by 10" high with a
4¾" gusset. No date.
\$2.95 each