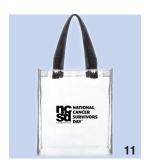

**10.** Pen – Green pen with white logo and trim. Blue ink. No date.

10

79 cents each

11. Clear Event Tote – Clear tote is 12" tall by 12" wide, with two 20" handles, a 6" gusset, and black logo. No date.

\$6.50 each

**12.** Paper Bag — Sage colored paper bag with blue logo measures 8" wide by 10" high with a 434" gusset. No date. 89 cents each

12

13. Reusable Food Storage Bag

- Frosted white bag with red
zipper and black logo measures
8" wide by 10" high with a
4¾" gusset. No date.
\$2.95 each